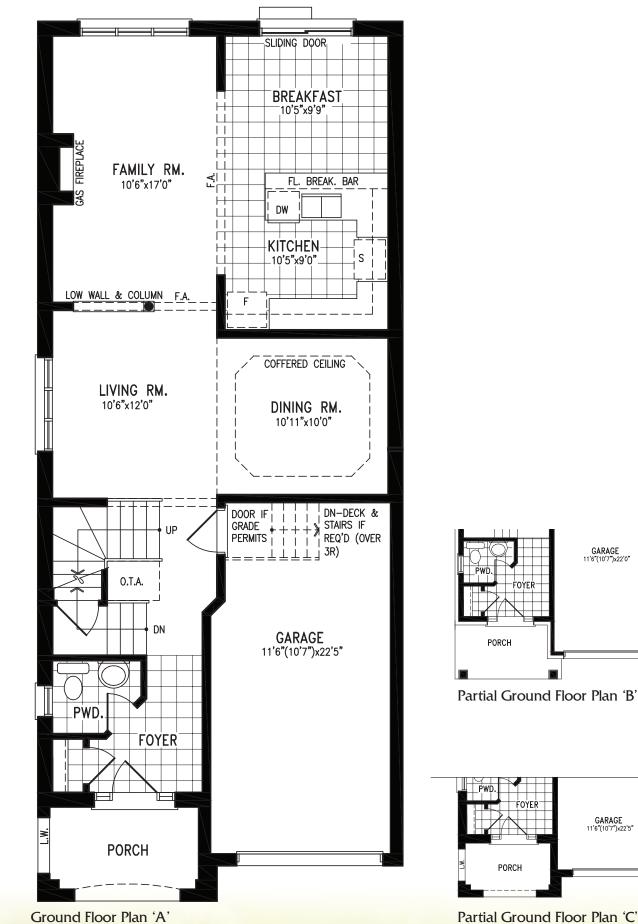

## BERWICK - 2119/2057/2130 SQ. Elev. B Elev. C Elev. C

30-PP3

Ground Floor Plan 'A'

Materials, specifications, and floor plans are subject to change without notice. All house renderings are artist's conceptions. All floor plans are approximate dimensions. Actual useable floor space may vary from the stated floor area. E. & O. E. Dec. 2020

Materials, specifications, and floor plans are subject to change without notice. All house renderings are artist's conceptions. All floor plans are approximate dimensions. Actual useable floor space may vary from the stated floor area. E. & O. E. Dec. 2020