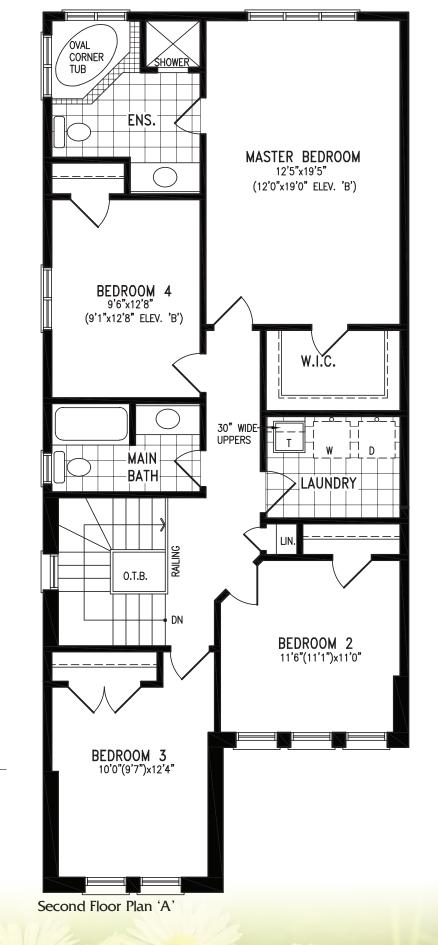

## BERWICK - 2119/2057/2130 SQ. Elev. A Elev. B Elev. C Elev. C

Basement Floor Plan 'A'

Partial Basement Floor Plan 'B'

30-PP3

Partial Basement Floor Plan 'C'

Partial Second Floor Plan 'B'

Partial Second Floor Plan 'C'

Materials, specifications, and floor plans are subject to change without notice. All house renderings are artist's conceptions. All floor plans are approximate dimensions. Actual useable floor space may vary from the stated floor area. E. & O. E. Dec. 2020